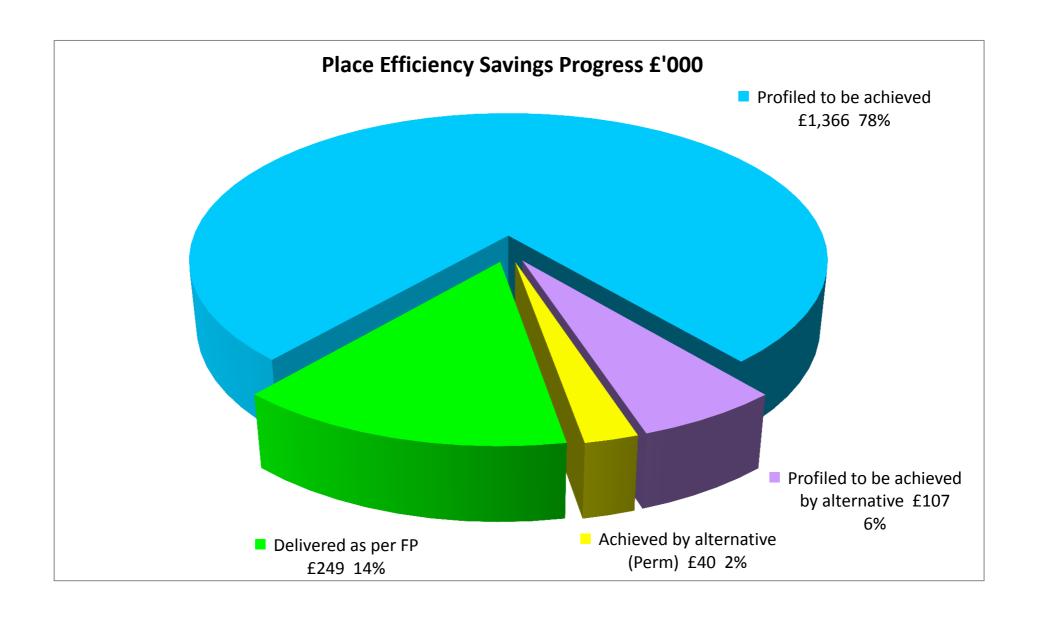

|             |                |         |                     | t brought forward from 2014/15 |                         |                                     |              |
| Reduce self-directed support price point                                   | 100   | 100                                          | 0           |                |         |                     | t brought forward from 2014/15 |                         |                                     |              |
| Bring specific AWLD into local provision                                   | 7     |                                              | 7           |                |         |                     | t brought forward from 2014/15 |                         |                                     |              |