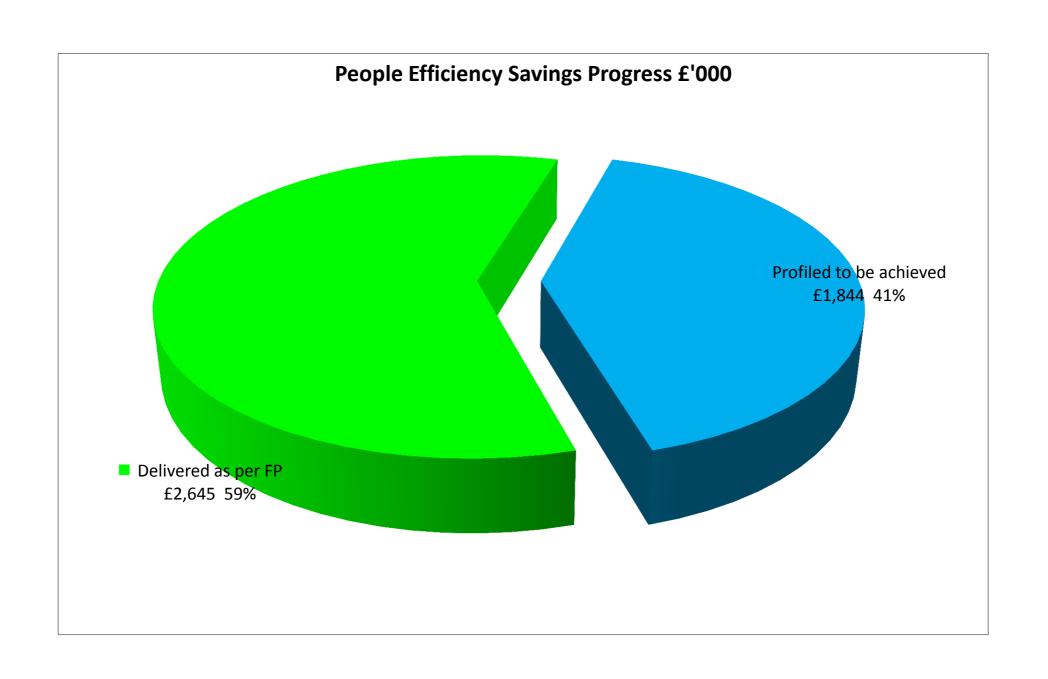

| PEOPLE                                                                     |       |                                              |             |                |         |                     |                                |                         |                                     |              |
|----------------------------------------------------------------------------|-------|----------------------------------------------|-------------|----------------|---------|---------------------|--------------------------------|-------------------------|-------------------------------------|--------------|
| 20122                                                                      |       |                                              |             |                |         |                     |                                | Perm/                   |                                     |              |
| Savings:                                                                   |       |                                              |             |                |         |                     | Comment                        | Temp                    | Status                              | Saving £'000 |
|                                                                            |       | livered Profiled to<br>per FP be<br>achieved | be achieved | by alternative | by Achi | ot<br>eved -<br>isk |                                |                         |                                     |              |
| Review of all Social Work Business Support Services - CYP                  | 107   | 107                                          |             | (* 2111)       | (10.11) |                     |                                |                         | Delivered as per FP                 | £ 2,64       |
| Review of all Social Work Business Support Services - Adults               | 86    | 80                                           | 6           |                |         |                     |                                |                         | Profiled to be achieved             | £ 1,8        |
| Management & Admin Review of Children & Young People                       | 388   | 310 7                                        | 8           |                |         |                     |                                |                         | Profiled to be achieved by alte     |              |
| Pupil Support Review                                                       | 185   | 18                                           | 5           |                |         |                     |                                |                         | Achieved by alternative mean (Perm) |              |
| Demographic and Class Composition efficiency savings                       | 1,181 | 1181                                         |             |                |         |                     |                                |                         | Achieved by alternative mean (Temp) | s£-          |
| earning Delivery Framework Review                                          | 389   | 149 24                                       | 0           |                |         |                     |                                |                         | Not Achieved - Risk                 | £ -          |
| Extend peripatetic Janitor model                                           | 25    | 25                                           |             |                |         |                     |                                |                         |                                     | 4,4          |
| Review of Curriculum Development budgets                                   | 8     | 8                                            |             |                |         |                     |                                |                         |                                     |              |
| Review National Grid for Learning (NGfL) staffing                          | 15    | 15                                           |             |                |         |                     |                                |                         |                                     |              |
| Strategy for Supporting Independence                                       | 100   | 100                                          | 0           |                |         |                     |                                |                         |                                     |              |
| Strategy and delivery model for the provision of Night Support             | 25    | 25                                           | 5           |                |         |                     |                                |                         |                                     |              |
| Review Day Services for Older People                                       | 182   | 183                                          | 2           |                |         |                     |                                |                         |                                     |              |
| Review of Social Care and Health Specialist Support Services               | 18    | 18                                           | 8           |                |         |                     |                                |                         |                                     |              |
| Review of Social Care Management                                           | 48    | 48                                           | 8           |                |         |                     |                                |                         |                                     |              |
| Reduce commissioned services from Leadership Group                         | 50    | 50                                           |             |                |         |                     |                                |                         |                                     |              |
| mplementation of Arms-Length Organisation                                  | 480   | 480                                          | 0           |                |         |                     |                                |                         |                                     |              |
| Review of cleaning arrangements in schools                                 | 30    | 30                                           |             |                |         |                     |                                |                         |                                     |              |
| Review delivery model for ICS short-term outreach service                  | 30    | 30                                           |             |                |         |                     |                                |                         |                                     |              |
| Reduce commissioned services on client care by 1%                          | 60    | 60                                           | 0           |                |         |                     |                                |                         |                                     |              |
| Review of Discretionary spending - CYP                                     | 50    | 50                                           |             |                |         |                     |                                |                         |                                     |              |
| Primary School Meals                                                       | 16    | 16                                           |             |                |         |                     |                                |                         |                                     |              |
| Social Work Charging Policy                                                | 400   | 278 123                                      | 2           |                |         |                     |                                |                         |                                     |              |
| Reduction in costs of client care packages                                 | 250   | 250                                          | _           |                |         |                     |                                |                         |                                     |              |
| Bordercare Inflationary Charge                                             | 4     | 4                                            |             |                |         |                     |                                |                         |                                     |              |
| Review Provision of Secondary Education                                    | 44    | 4.                                           | 4           |                |         | Saving requiremen   | t brought forward from 2014/15 | as only met temporarily | y last year                         |              |
| More efficient use of premises for evening lets (2013-14 Part Year)        | 14    | 14                                           | 4           |                |         |                     | t brought forward from 2014/15 |                         |                                     |              |
| More efficient use of premises for evening lets (2014-15 Full Year Effect) | 55    | 5                                            | 5           |                |         | Saving requiremen   | t brought forward from 2014/15 | as only met temporaril  | y last year                         |              |
| Review cleaning arrangements in Schools                                    | 20    | 20                                           |             |                |         | Saving requiremen   | t brought forward from 2014/15 | as only met temporaril  | y last year                         |              |
| Savings from ERVS applications                                             | 12    | 12                                           |             |                |         | Saving requiremen   | t brought forward from 2014/15 | as only met temporaril  | y last year                         |              |
| Fransportation (2012-13 FYE)                                               | 75    | 75                                           |             |                |         |                     | t brought forward from 2014/15 |                         |                                     |              |
| Review delivery model for ICS short-term outreach service                  | 35    | 35                                           |             |                |         |                     | t brought forward from 2014/15 |                         |                                     |              |
| Reduce self-directed support price point                                   | 100   | 100                                          | 0           |                |         |                     | t brought forward from 2014/15 |                         |                                     |              |
| Bring specific AWLD into local provision                                   | 7     |                                              | 7           |                |         |                     | t brought forward from 2014/15 |                         |                                     |              |