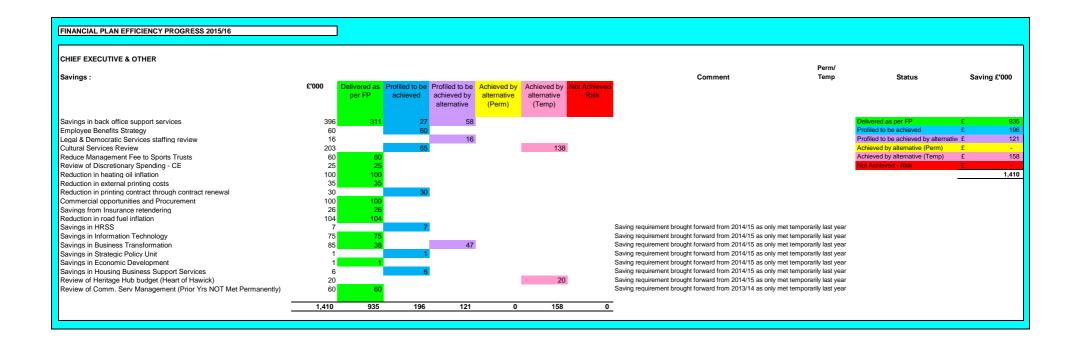

## FINANCIAL PLAN EFFICIENCY PROGRESS 2015/16 Saving £'000 Status Delivered as per FP 3,829 Profiled to be achieved 3,406 Profiled to be achieved by alternative 228 Achieved by alternative (Perm) £ 40 Achieved by alternative (Temp) 158 Not Achieved - Risk 7,661







| PEOPLE                                                                     |       |                                              |             |                |         |                     |                                |                         |                                     |              |
|----------------------------------------------------------------------------|-------|----------------------------------------------|-------------|----------------|---------|---------------------|--------------------------------|-------------------------|-------------------------------------|--------------|
| 20122                                                                      |       |                                              |             |                |         |