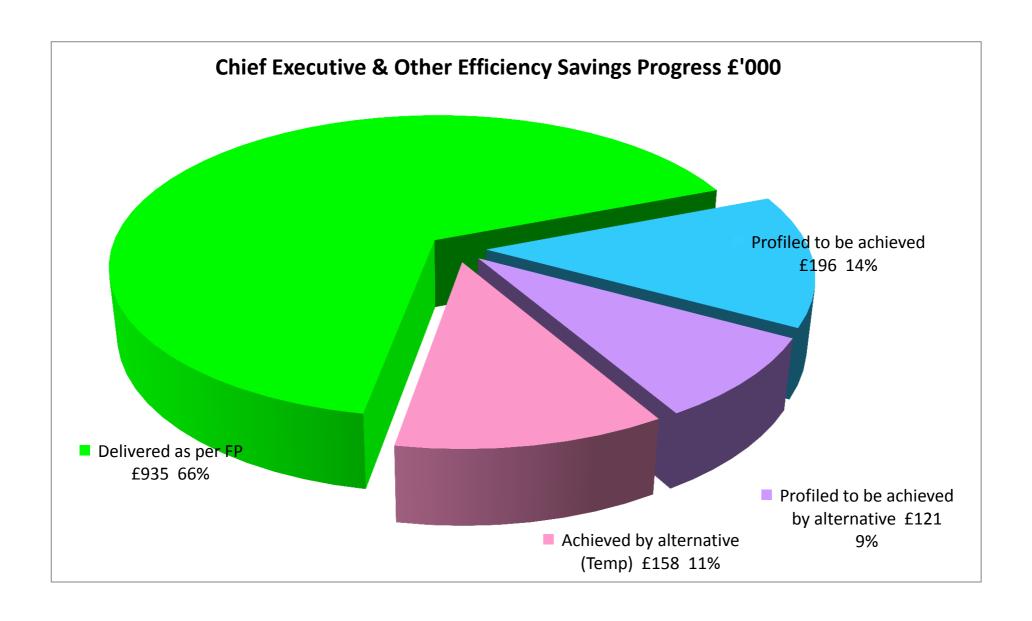

## FINANCIAL PLAN EFFICIENCY PROGRESS 2015/16 Saving £'000 Status Delivered as per FP 3,829 Profiled to be achieved 3,406 Profiled to be achieved by alternative 228 Achieved by alternative (Perm) £ 40 Achieved by alternative (Temp) 158 Not Achieved - Risk 7,661







| PEOPLE                                                                     |       |                                              |             |                |         |                     |                                |                         |                                     |              |
|----------------------------------------------------------------------------|-------|----------------------------------------------|-------------|----------------|---------|---------------------|--------------------------------|-------------------------|-------------------------------------|--------------|
| 20122                                                                      |       |                                              |             |                |         |