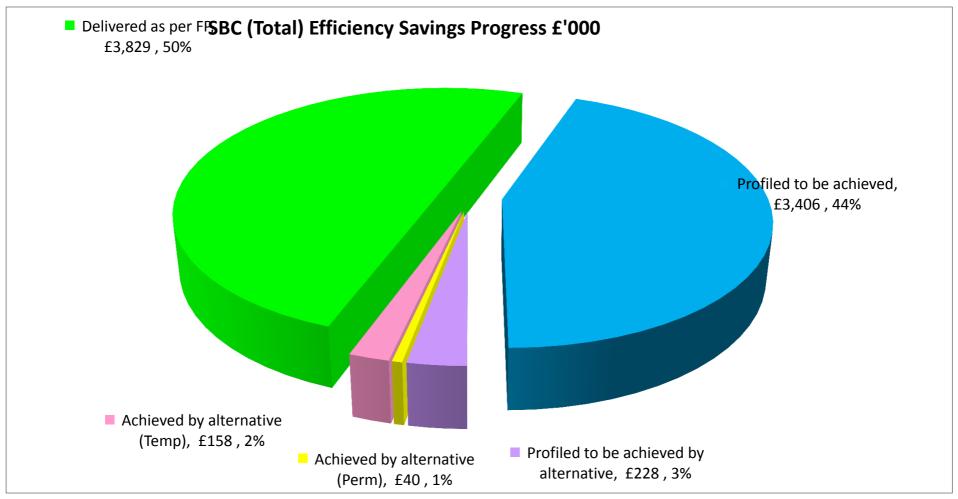

## FINANCIAL PLAN EFFICIENCY PROGRESS 2015/16 Saving £'000 Status Delivered as per FP 3,829 Profiled to be achieved 3,406 Profiled to be achieved by alternative 228 Achieved by alternative (Perm) £ 40 Achieved by alternative (Temp) 158 Not Achieved - Risk 7,661