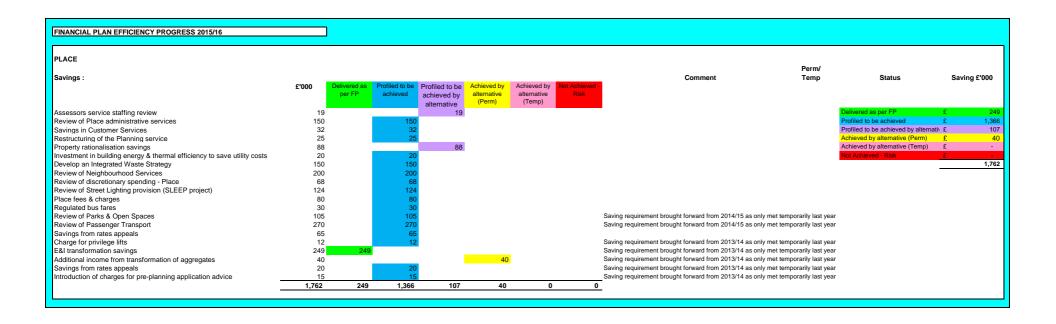

|             |                |         |                     | t brought forward from 2014/15 |                         |                                     |              |
| Reduce self-directed support price point                                   | 100   | 100                                          | 0           |                |         |                     | t brought forward from 2014/15 |                         |                                     |              |
| Bring specific AWLD into local provision                                   | 7     |                                              | 7           |                |         |                     | t brought forward from 2014/15 |                         |                                     |              |